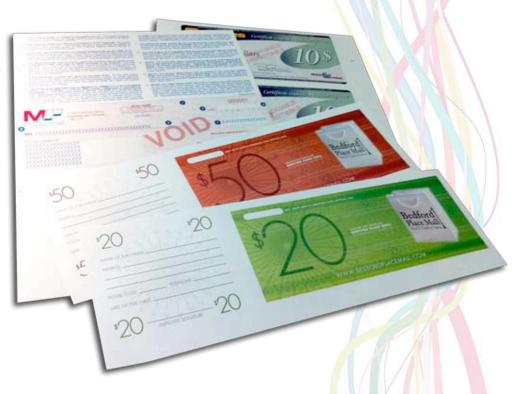

### **Security Documents**

- Cheques
- On site image qualifier to ensure CPA compliancy cheque testing available
- Software compatible cheque catalogue
   "Cheques Made Easy"
- Security stocks, bleed-thru numbering, thermochromic inks, rainbow printing, holograms
- Other security documents include: coupons, gift certificates, vouchers, diplomas, legal documents