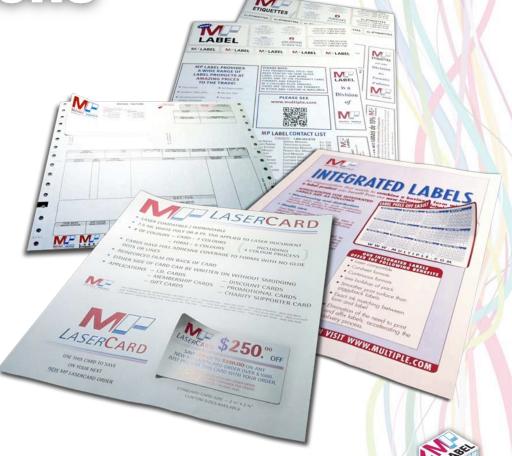

#### Short, Medium & Long Run Forms

- Continuous, snapset, cutsheet
- Carbonless, bond, ledger, tag and bond & carbon (specialty stocks available)
- 3 & 4 panel application forms with folding
- register forms, mailers, wraparound books
- Barcoding, diecutting, crossweb gluing. transfer tape
- **Price Lists:** 
  - Stock tab
  - **Register Forms**
- Deliveries:
  - Shortrun 4,7,12 day turnarounds
  - Medium & Long run standard 10 working days, rushes available

Form/Label & Form/Card Combinations

- Continuous, snapset, cutsheet
- Applied Label (Tipped on)
- Collated Label
- Integrated Label ( Laser Compatible )
- MP LaserCard (Form/card combo)

www.multiple.com