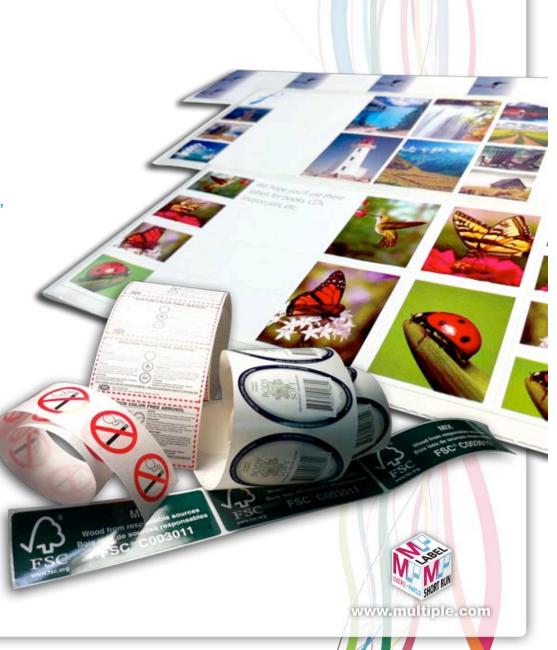

## Labels

Mailing, laser, carton, prime, EDP, thermal, charity

- Fanfolded, rolls or sheets
- Up to 6 colours with spot & U.V. varnish and laminating
- Flexographic or lithographic print process
- Price Lists:
  - Thermal labels
  - Short run EDP Labels

Form/Label & Form/Card Combinations

- Continuous, snapset, cutsheet
- Applied Label (Tipped on)
- Collated Label
- Integrated Label ( Laser Compatible )
- MP LaserCard (Form/card combo)

www.multiple.com

#### Products include:

Pharmaceutical | Invoice/Mailing labels for accounting departments

Package label & packing slip for ecommerce | Warranty label & file copy for any product

ID cards | Membership cards | Discount cards